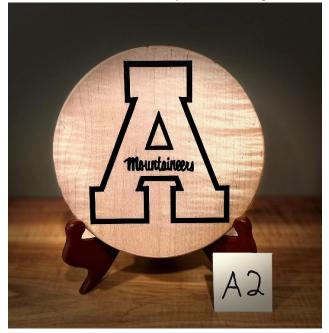

## Descriptions

**Item # - A1** Wood: Cherry Diameter: 6.0" Thickness: 0.81"

Item # - A2 Wood: Curly Maple Diameter: 7.3" Thickness: 0.70" Note – this item has resin inlay in the lettering.

**Item # - A3** Wood: Curly Maple Diameter: 7.5" Thickness: 0.73"