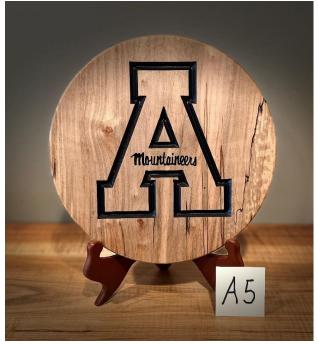

## **Trivets/Wall Art**

These items are suitable for use as a trivet or as decoration. There is a keyhole slot in the back so they can easily be hung on a wall. The lettering is carved into the wood and painted (except for item A2). Each item has a satin polyurethane finish.

**Item # - A4** Wood: Curly Maple Diameter: 9.0" Thickness: 0.71"

**Item # - A5** Wood: Ambrosia Maple Diameter: 9.5" Thickness: 1.1"

**Item # - A6** Wood: Curly Maple Diameter: 11.25" Thickness: 0.72