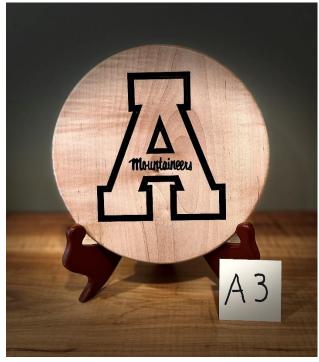

## Descriptions

**Item # - A1** Wood: Cherry Diameter: 6.0" Thickness: 0.81"

Item # - A2 Wood: Curly Maple Diameter: 7.3" Thickness: 0.70" Note – this item has resin inlay in the lettering.

**Item # - A3** Wood: Curly Maple Diameter: 7.5" Thickness: 0.73"