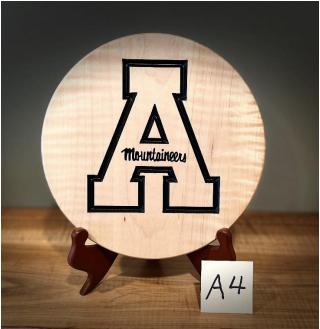

**Item # - A4** Wood: Curly Maple Diameter: 9.0" Thickness: 0.71"

**Item # - A5** Wood: Ambrosia Maple Diameter: 9.5" Thickness: 1.1"

**Item # - A6** Wood: Curly Maple Diameter: 11.25" Thickness: 0.72