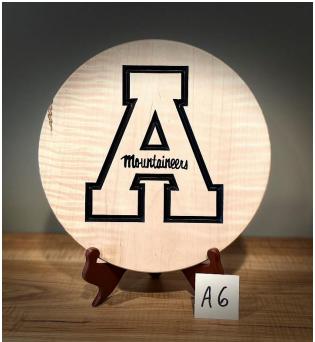

## **Trivets/Wall Art**

These items are suitable for use as a trivet or as decoration. There is a keyhole slot in the back so they can easily be hung on a wall. The lettering is carved into the wood and painted (except for item A2). Each item has a satin polyurethane finish.

**Item # - A4** Wood: Curly Maple Diameter: 9.0" Thickness: 0.71"

**Item # - A5** Wood: Ambrosia Maple Diameter: 9.5" Thickness: 1.1"

**Item # - A6** Wood: Curly Maple Diameter: 11.25" Thickness: 0.72