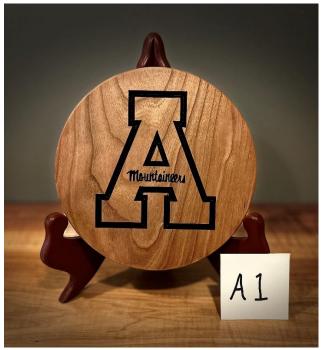

## Descriptions

**Item # - A1** Wood: Cherry Diameter: 6.0" Thickness: 0.81"

Item # - A2 Wood: Curly Maple Diameter: 7.3" Thickness: 0.70" Note – this item has resin inlay in the lettering.

**Item # - A3** Wood: Curly Maple Diameter: 7.5" Thickness: 0.73"